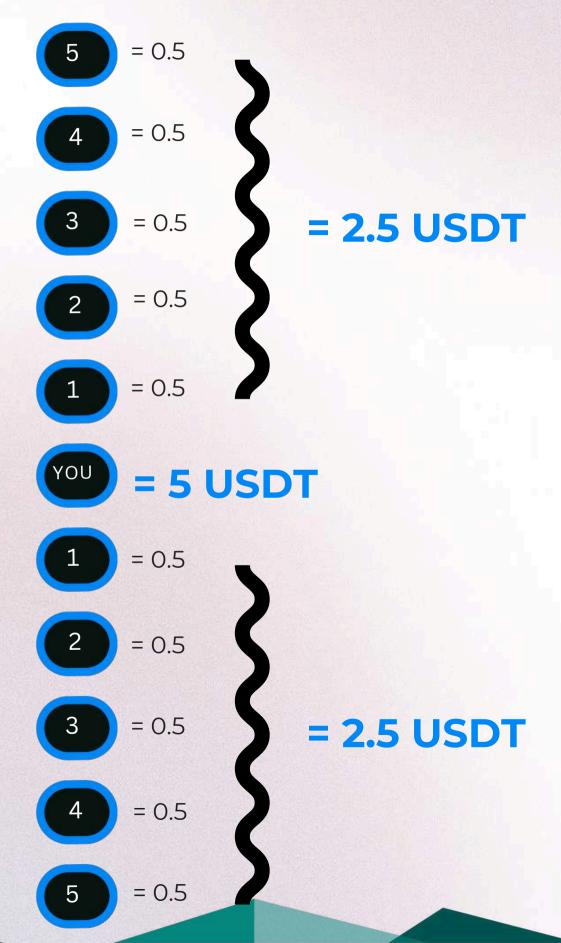

# **1. UC SINGLE LEG PLACEMENT INCOME**

E

5 Upline & 5 Downline Unlimited, You will get 0.5 USDT each from 5 Upline and 5 Downline UNLIMITED