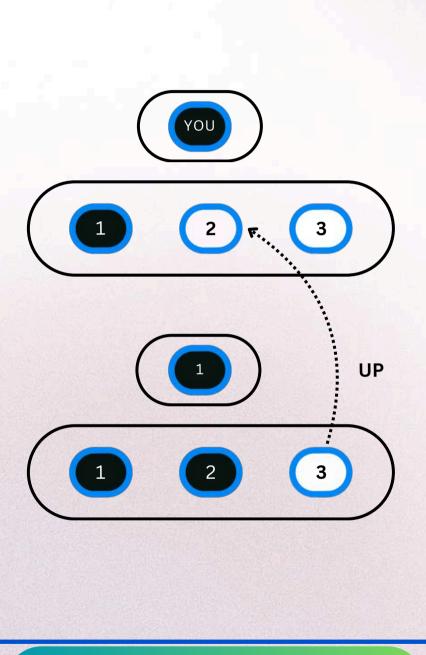

- **XTRI SLOT** is a powerful earning platform in
  - **UniconnectX**
- A sponsor will get 90% referral commission
- **XTRI board** is a recurring income model
- XTRI board consists of 3 positions, in which the first two are eligible for direct sponsor and the
  - third one will move upward to the eligible leader.
  - The same will repeat for the following entries.
- 15 XTRI slots are there that start from 25 USDT
- You are eligible to get XTRI SLOT income only if you are active in particular slots

# **4. XTRI SLOT INCOME**

- every month.
  - ROYALTY POOL 1
  - ROYALTY POOL 2
  - ROYALTY POOL 3