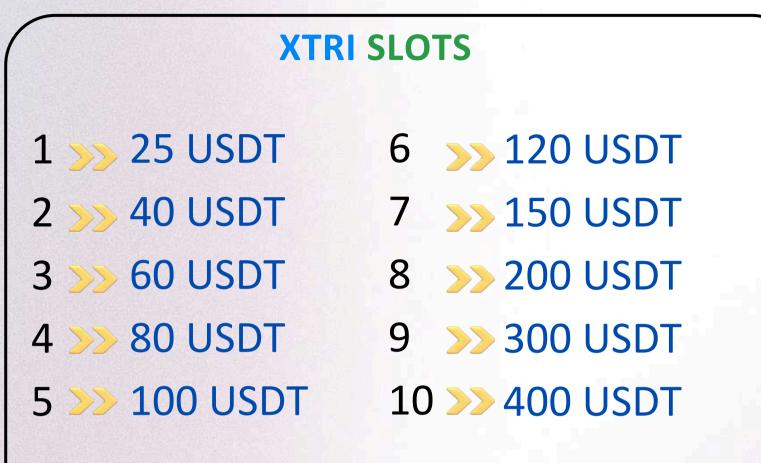

#### **XTRI SLOT INCOME**

| 1 >>> 25 USDT    |
|------------------|
| 2 >>> 40 USDT    |
| 3 >>> 60 USDT    |
| 4 >> 80 USDT     |
| 5 >>> 100 USDT   |
| 6 >>> 120 USDT   |
| 7 >>> 150 USDT   |
| 8 >> 200 USDT    |
| 9 >> 300 USDT    |
| 10 >>> 400 USDT  |
| 11 >>> 600 USDT  |
| 12 >> 900 USDT   |
| 13 >>> 1200 USDT |
| 14 >>> 1500 USDT |
| 15 >>> 2000 USDT |

# **4. XTRI SLOT INCOME**

- every month.
  - ROYALTY POOL 1
  - ROYALTY POOL 2
  - ROYALTY POOL 3