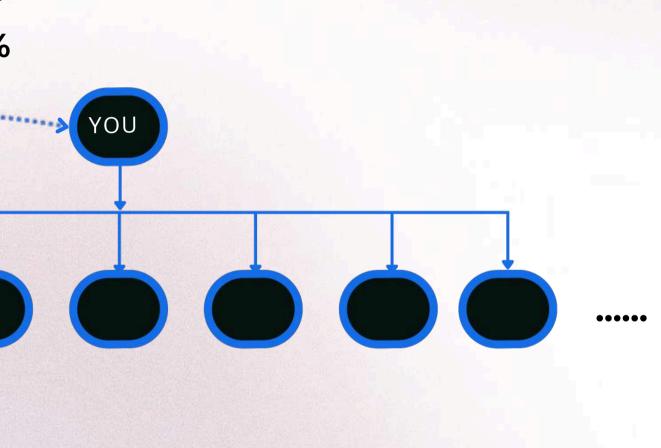

# **10. UC 2X2 MATRIX UPGRADE INCOME UNLIMITED**

A 2x2 Matrix tree is formed with your DIRECT team and spill over placements from your upline members.

As per the powerful 7upgrade Levels starting from 5 USDT to 10240 USDT, You can Earn Maximum of 23,96,752 USDT INCOME!!!

To Get this Big income, you need to Direct sponsor 2 active members and Upgrade your Levels from your Earnings.

This is the most beautiful income model, In our system