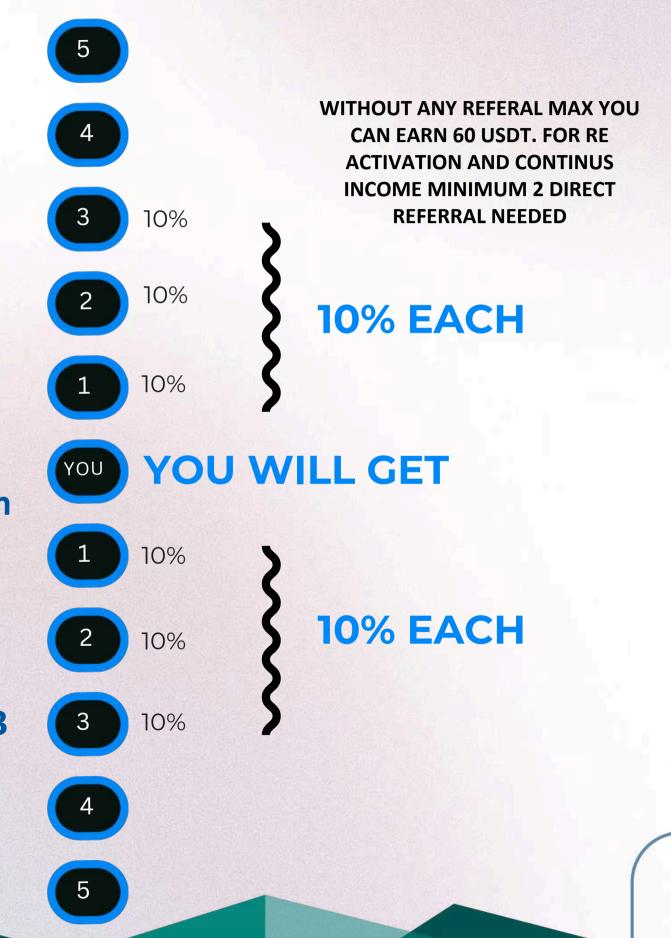

# **3. UC SINGLE LEG WITHDRAW INCOME**

3 Upline & 3 Downline UNLIMITED, In Each Withdrawal 20% Will be Deducted and Out of that Amount 10% each from 3 Upline and 3 Downline will be credited to You.

11 >> 600 USDT 12 >> 900 USDT 13>> 1200 USDT 14 >> 1500 USDT 15 >> 2000 USDT

# 10000 USDT

If Your Earnings (Excluding two type of 2x2 Matrix Upgrade Income and two type of Monthly Income) Reaches 60 USDT

You Need to Re Activate Your ID with 20 USDT.

All incomes will repeat as per the Plan.

This is a Recurring System, You Can Earn UNLIMITED.