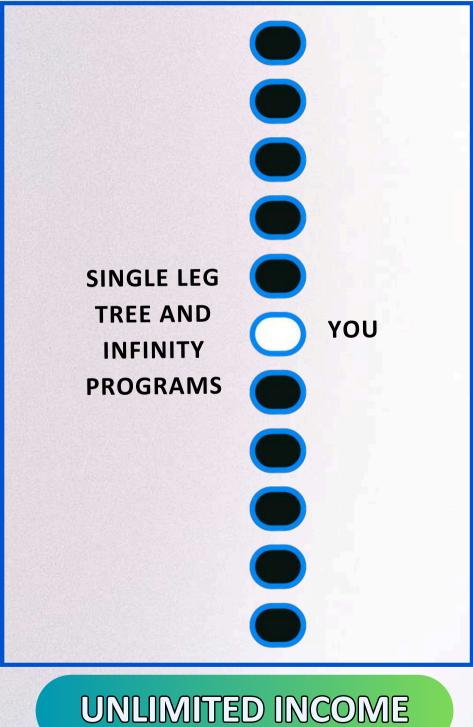

#### UNLIMITED INCOME

Unique combination of single leg auto filling earning modules and seven powerful 2x2 matrix level upgrade program.

- BUILT IN WEB3 TECHNOLOGY USING BEP20 BLOCKCHAIN
- LOW ENTRY COST HIGHLY REWARDING PROGRAM
- INSTANT WITHDRAWALS
- SINGLE LEG AUTO FILLING STRUCTURE
- UNLIMITED PASSIVE INCOME WITH NO REFERRALS
- BIG EARNING OPPORTUNITY IN 2 ×2 MATRIX LEVEL UPGRADE PROGRAM
- INSTANT REWARDS