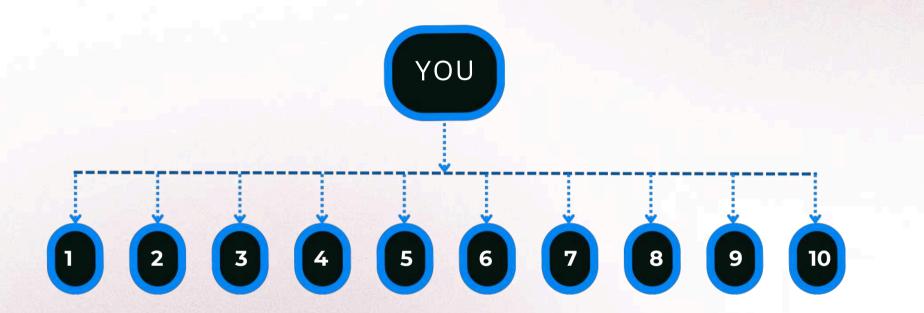

# **10. UC 2X2 MATRIX UPGRADE INCOME UNLIMITED**

A 2x2 Matrix tree is formed with your DIRECT team and spill over placements from your upline members.

As per the powerful 7upgrade Levels starting from 5 USDT to 10240 USDT, You can Earn Maximum of 23,96,752 USDT INCOME!!!

To Get this Big income, you need to Direct sponsor 2 active members and Upgrade your Levels from your Earnings.

This is the most beautiful income model, In our system