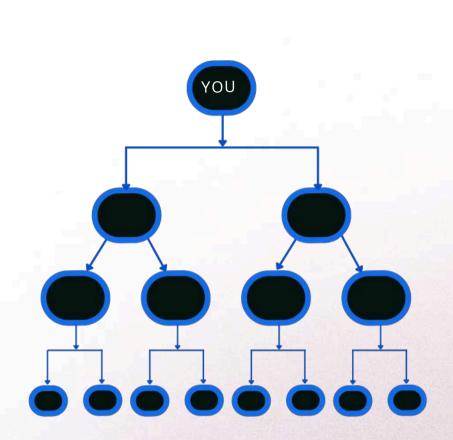

#### **WORKING INCOME**

**2X2 MATRIX TREE** 

7 UPGRADE LEVELS AND REFERRAL INCOME

# **10. UC 2X2 MATRIX UPGRADE INCOME UNLIMITED**

A 2x2 Matrix tree is formed with your DIRECT team and spill over placements from your upline members.

As per the powerful 7upgrade Levels starting from 5 USDT to 10240 USDT, You can Earn Maximum of 23,96,752 USDT INCOME!!!

To Get this Big income, you need to Direct sponsor 2 active members and Upgrade your Levels from your Earnings.

This is the most beautiful income model, In our system