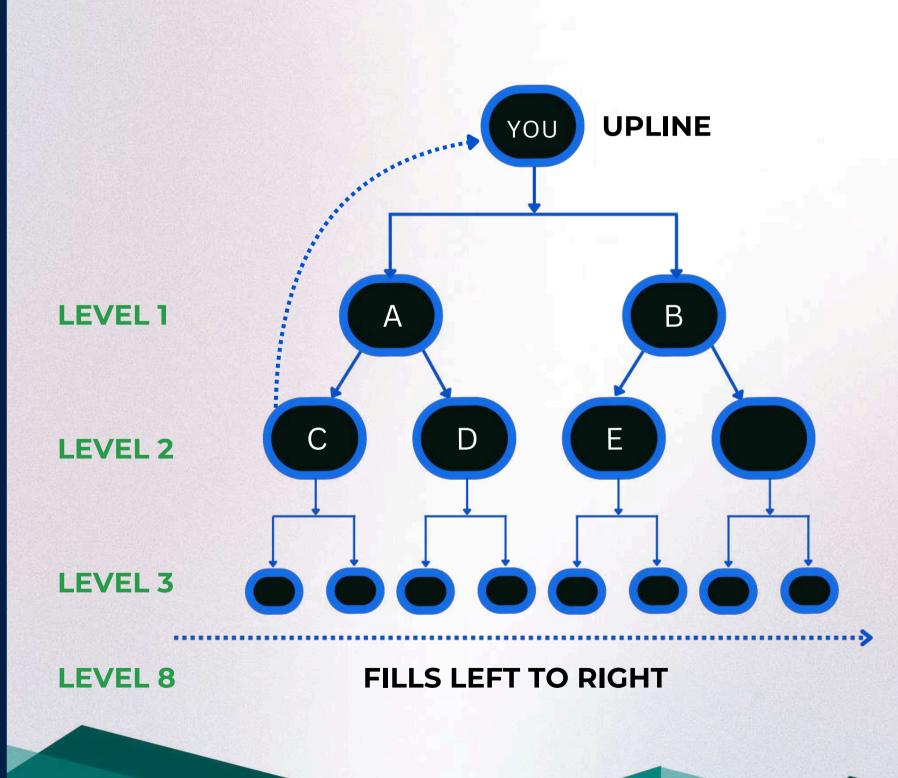

# **10. UC 2X2 MATRIX UPGRADE INCOME UNLIMITED**

A 2x2 Matrix tree is formed with your DIRECT team and spill over placements from your upline members.

As per the powerful 7upgrade Levels starting from 5 USDT to 10240 USDT, You can Earn Maximum of 23,96,752 USDT INCOME!!!

To Get this Big income, you need to Direct sponsor 2 active members and Upgrade your Levels from your Earnings.

This is the most beautiful income model, In our system

### **11. UC 2X2 MATRIX UPGRADE DIRECT REFERRAL INCOME UNLIMITED** In the 2x2 Matrix, your Direct Members may placed under any of your level members.

But you are eligible 20% of Upgrade Volume from Each **Direct from all the Upgrade Levels.** 