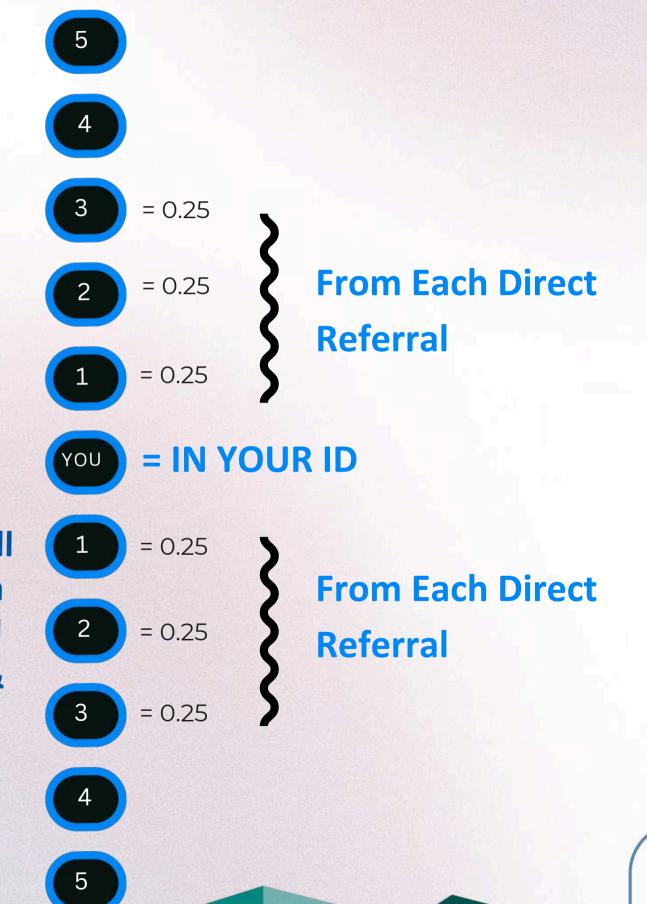

# 2. UC SINGLE LEG DIRET REFERRALS INCOME

3 Upline & 3 Downline UNLIMITED, You will get 0.25 USDT from Each Direct referral made by 3 Upline & 3 Downline