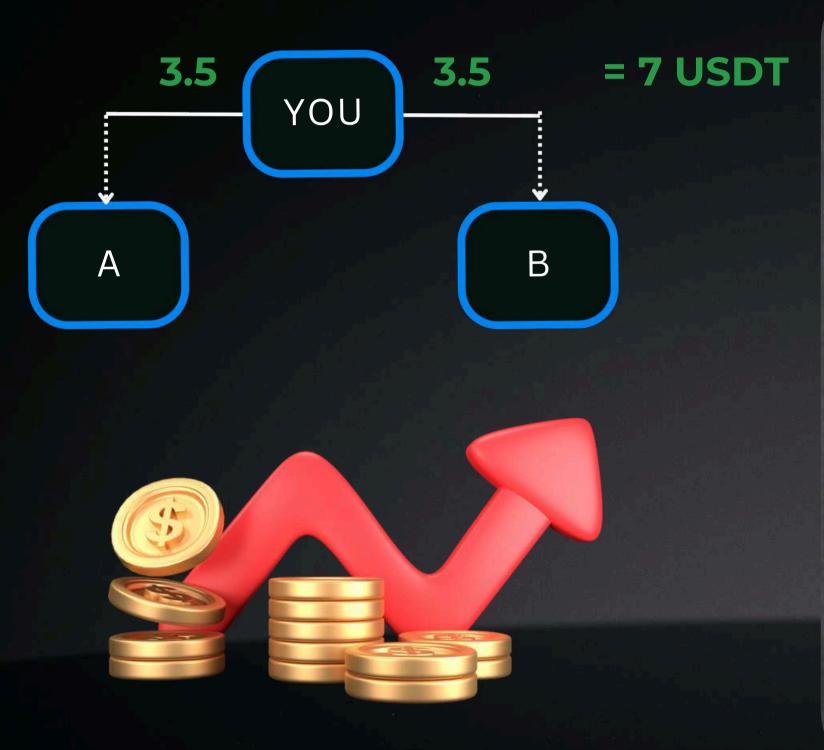

rack Bonus by sponsoring 10 Directs within 30 days.





## 7. LEVEL INCOME [9 LEVELS]

| LEVEL | INCOME IN USDT |  |  |  |
|-------|----------------|--|--|--|
| 1     | 2              |  |  |  |
| 2     | 0.5            |  |  |  |
| 3     | 0.5            |  |  |  |
| 4     | 0.5            |  |  |  |
| 5     | 0.5            |  |  |  |
| 6     | 0.25           |  |  |  |
| 7     | 0.25           |  |  |  |
| 8     | 0.25           |  |  |  |
| 9     | 0.25           |  |  |  |

#### Earn level income across 9 different levels:





# **8. UC DIRECT REFERRALS WITHDRAW INCOME UNLIMITED**

In Each Withdrawal 20% Will be Deducted and Out of that Amount 20% will be given to its Sponsor ID.



**From Deduction Directs** 

20%





### 9. UC 2X2 MATRIX AUTO SPILL OVER INCOME INCOME = 3.5 USDT







# **10. UC 2X2 MATRIX UPGRADE INCOME UNLIMITED**



A 2x2 Matrix tree is formed with your DIRECT team and spill over placements from your upline members.

As per the powerful 7upgrade Levels starting from 5 USDT to 10240 USDT, You can Earn Maximum of 23,96,752 USDT INCOME!!!

To Get this Big income, you need to Direct sponsor 2 active members and Upgrade your Levels from your Earnings.

This is the most beautiful income model, In our system



### **11. UC 2X2 MATRIX UPGRADE DIRECT REFERRAL INCOME UNLIMITED** In the 2x2 Matrix, your Direct Members may placed under any of your level members.

But you are eligible 20% of Upgrade Volume from Each **Direct from all the Upgrade Levels.** 

The maximum income you can earn from One Direct referral is 2734 USDT.

More Directs, More Earnings