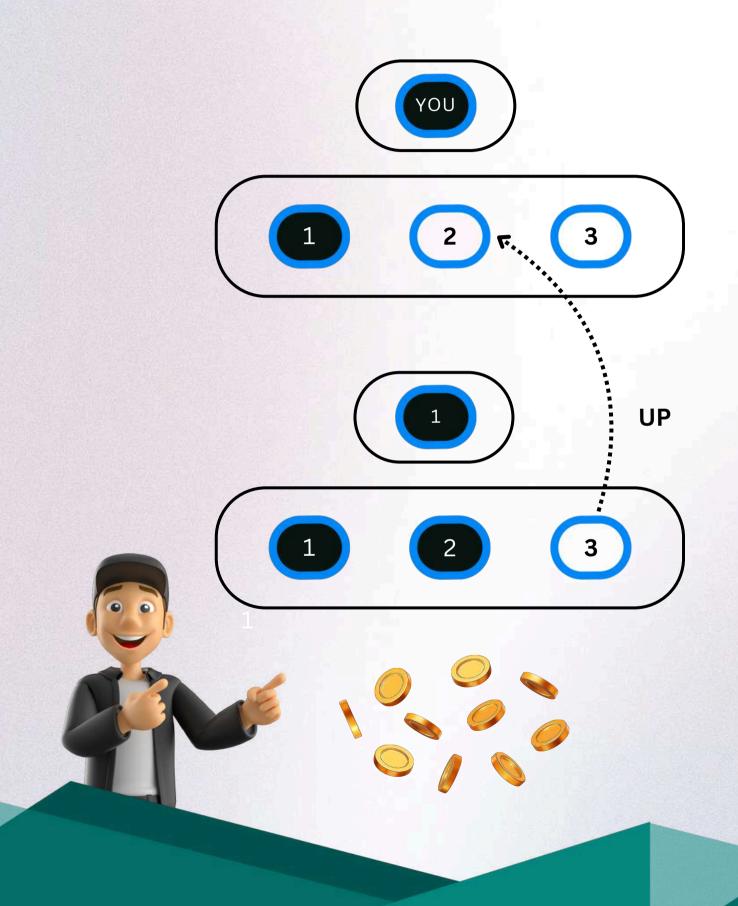

- **XTRI SLOT** is a powerful earning platform in
  - **UniconnectX**
- A sponsor will get 90% referral commission
- **XTRI board** is a recurring income model
- XTRI board consists of 3 positions, in which the first two are eligible for direct sponsor and the
  - third one will move upward to the eligible leader.
  - The same will repeat for the following entries.
- 15 XTRI slots are there that start from 25 USDT
- You are eligible to get XTRI SLOT income only if you are active in particular slots

# **4. XTRI SLOT INCOME**

- every month.
  - ROYALTY POOL 1
  - ROYALTY POOL 2
  - ROYALTY POOL 3